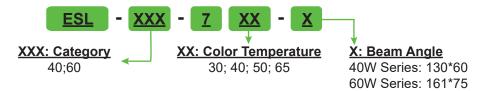

# **Technical Specification**

| ON / OFF   |               |       |                   |     |                 |                    |                    |           |
|------------|---------------|-------|-------------------|-----|-----------------|--------------------|--------------------|-----------|
| Category   | Model Code    | ССТ   | Color Temperature | CRI | System<br>Lumen | System<br>Efficacy | System<br>Efficacy | Lens Type |
| 40W Series | ESL-XXX-7XX-X | 3000K | Warm White        | 70  | 5200lm          | ≥120lm/W           | 130*60             | II        |
|            |               | 4000K | Cool White        |     |                 |                    |                    |           |
| 60W Series |               | 5000K | Daylight          |     | 7200lm          | ≥120lm/W           | 161*75             |           |
|            |               | 6500K | Cool Daylight     |     |                 |                    |                    |           |