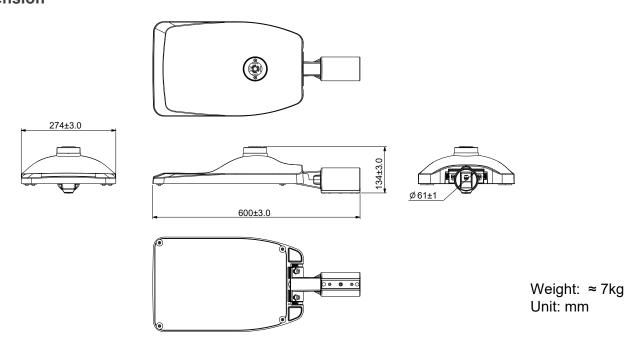

lm                                               | 7200 lm  |  |  |
| Color Index (CRI)        | > 70                                                  |          |  |  |
| Light Distribution Curve | Bat-\                                                 | Ving     |  |  |
| LED Life Span            | >50,00                                                | 00 Hours |  |  |
| IP Rating                | IP                                                    | 66       |  |  |
| Working Temperature      | -20°C                                                 | ~ 45°C   |  |  |
| Storage Temperature      | -40°C ~ 80°C                                          |          |  |  |
| Tilt Angle Of Spigot     | t Angle Of Spigot Post-stop or side entry: ±10 Degree |          |  |  |

# **Dimension**



## **Please Read**

#### **Operation Manual**

This product is recommended to be used within the temperature range of -20°  $\sim$  45° C.

Power supply is installed together with the street light. REFER below for the electrical parameter.

| Туре          | On-Off & Nema                            |  |  |  |
|---------------|------------------------------------------|--|--|--|
| Input Voltage | 220VAC ~ 240VAC<br>50/60Hz               |  |  |  |
| Input Type    | AC wire connector type : 3pin ( L, N, G) |  |  |  |
| System Power  | 40 & 60 Watts                            |  |  |  |

### Safety Precautions

- 1. Do not drop the product as it may cause damage to the lens and covering.
- 2. The lighting product must be installed by a qualified electrician. It is the responsibility of the