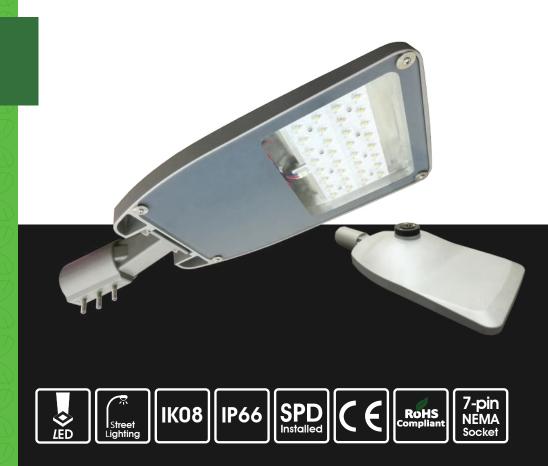

# **ESL**ELSA Street Light

Low power Ecosparks Street Light offers high intensity LED streetlight solution which provide better performance according to the latest Road Standard. A uniform light distribution and superb efficiency of ECOSPARKS street light is suitable for all vehicular and pedestrian lighting applications. By using only high luminous efficacy LED and customized optics, we are committed to deliver high reliable and durable product. Unique streetlight housing that helps on excellent thermal management able to longer the product lifetime.

The Ecosparks Streetlight is ideal for retrofit and new street light installation. Affordable range of Ecosparks lighting solutions deliver high-quality light with significant energy savings and reduced maintenance issues. ELSA is suitable for Parking space and Garden Lighting.