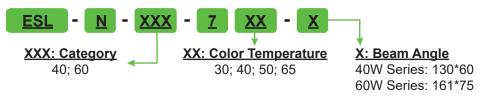

| DIMMABLE   |                   |       |                   |     |                 |                    |                    |           |
|------------|-------------------|-------|-------------------|-----|-----------------|--------------------|--------------------|-----------|
| Category   | Model Code        | ССТ   | Color Temperature | CRI | System<br>Lumen | System<br>Efficacy | System<br>Efficacy | Lens Type |
| 40W Series | - ESL-N-XXX-7XX-X | 3000K | Warm White        | 70  | 5200lm          | ≥120lm/W           | 130*60             | II        |
|            |                   | 4000K | Cool White        |     |                 |                    |                    |           |
| 60W Series |                   | 5000K | Daylight          |     | 7200lm          | ≥120lm/W           | 161*75             |           |
|            |                   | 6500K | Cool Daylight     |     |                 |                    |                    |           |

\*Nema 7pin added for dimmable version.

| ON / OFF &               | DIMMABLE                                              |          |  |  |
|--------------------------|-------------------------------------------------------|----------|--|--|
| Input Voltage            | AC 22                                                 | 0-240V   |  |  |
| Frequency Range          | 50Hz                                                  | – 60Hz   |  |  |
| Power Factor             | >0.95                                                 |          |  |  |
| System Power             | 40W                                                   | 60W      |  |  |
| System Efficacy          | ≥ 120lm/W                                             |          |  |  |
| Lumen Output             | 5200 lm                                               | 7200 lm  |  |  |
| Color Index (CRI)        | > 70                                                  |          |  |  |
| Light Distribution Curve | Bat-\                                                 | Ving     |  |  |
| LED Life Span            | >50,00                                                | 00 Hours |  |  |
| IP Rating                | IP                                                    | 66       |  |  |
| Working Temperature      | -20°C                                                 | ~ 45°C   |  |  |
| Storage Temperature      | -40°C ~ 80°C                                          |          |  |  |
| Tilt Angle Of Spigot     | t Angle Of Spigot Post-stop or side entry: ±10 Degree |          |  |  |