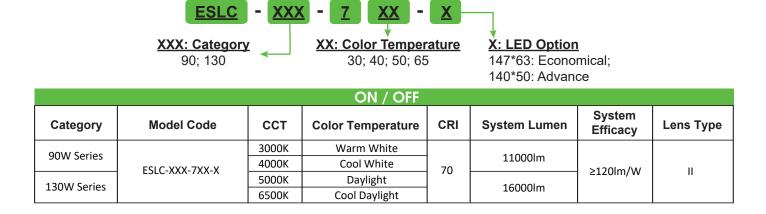

# **Technical Specification**

XXX: Category 70: 100

30; 40; 50; 65

X: LED Option 147\*63: Economical

| DIMMABLE    |                  |       |                   |     |              |                    |           |  |  |  |  |
|-------------|------------------|-------|-------------------|-----|--------------|--------------------|-----------|--|--|--|--|
| Category    | Model Code       | сст   | Color Temperature | CRI | System Lumen | System<br>Efficacy | Lens Type |  |  |  |  |
| 70W Series  | ESLC-N-XXX-7XX-X | 3000K | Warm White        | 70  | 10000lm      | · ≥135lm/W         | II        |  |  |  |  |
|             |                  | 4000K | Cool White        |     |              |                    |           |  |  |  |  |
| 100W Series |                  | 5000K | Daylight          |     | 15000lm      |                    |           |  |  |  |  |
|             |                  | 6500K | Cool Daylight     |     |              |                    |           |  |  |  |  |