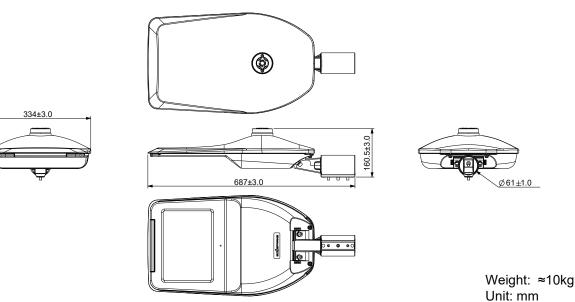

|  |  |
| Color Index (CRI)        | > 70                                 |          |          |             |  |  |
| Light Distribution Curve | Bat-Wing                             |          |          |             |  |  |
| LED Life Span            | >50,000 Hours                        |          |          |             |  |  |
| IP Rating                | IP66                                 |          |          |             |  |  |
| Working Temperature      | -20°C ~ 45°C                         |          |          |             |  |  |
| Storage Temperature      | -40°C ~ 80°C                         |          |          |             |  |  |
| Tilt Angle Of Spigot     | Post-stop or side entry: ±10 Degrees |          |          |             |  |  |

## **Dimension**



## **Please Read**

### **Operation Manual**

This product is recommended to be used within the temperature range of -20°~ 45°C. Power supply is installed together with the street light. REFER below for the electrical parameter.

| Туре          | On- Off                    | Nema                   |  |  |  |
|---------------|----------------------------|------------------------|--|--|--|
| Input Voltage | 220VAC ~ 240VAC<br>50/60Hz |                        |  |  |  |
| Input Type    | AC wire connector          | type : 3pin ( L, N, G) |  |  |  |
| System Power  | 90 & 130 Watts             | 70 & 100 Watts         |  |  |  |

### Safety Precautions

- 1. Do not drop the product as it may cause damage to the lens and covering.
- 2. The lighting product must be installed by a qualified e