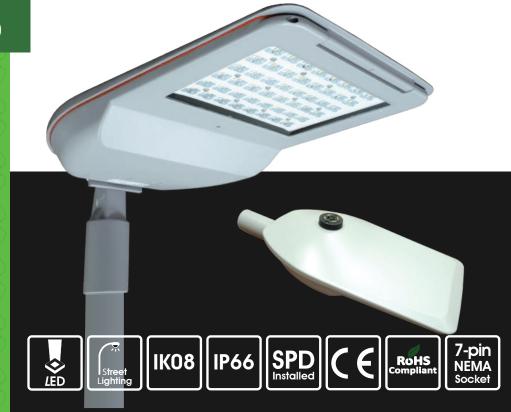

Mid power Ecosparks Street Light offers high intensity LED streetlight solution which provide better performance according to the latest Road Standard. A uniform light distribution and superb efficiency of ECOSPARKS street light is suitable for all vehicular and pedestrian lighting applications. By using only high luminous efficacy LED and customized optics, we are committed to deliver high reliable and durable product. Unique streetlight housing that helps on excellent thermal management able to longer the product lifetime.

The Ecosparks Streetlight is ideal for retrofit and new street light installation. Affordable range of Ecosparks lighting solutions deliver high-quality light with significant energy savings and reduced maintenance issues. EMMA is suitable for Minor Road and Single Carriageway.