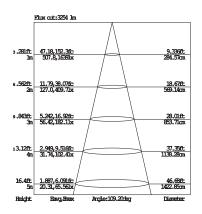

----------------------------------------------------|----------------------------------------------------------------|----------------|------------------------|-----|----------------|--------------------|---------------|--|
| Input<br>Power | Model Code                                                                              | Accessories                                                    | сст            | Color<br>Temperature   | CRI | System Lumen   | System<br>Efficacy | Beam<br>Angle |  |
| 32 Watts       | ETF24-32-8XX-110<br>(Without accessory)<br>ETF24-32-8XX-110ETFXX<br>(Include accessory) | SK – Suspension<br>SM – Surface Mount<br>RP – Recessed Plaster | 4000К<br>5000К | Cool White<br>Daylight | >80 | 3700lm @ 5000K | 115lm/W @ 5000K    | 110°          |  |

# **AAI Curve**



### **Distribution Curve**



AVERAGE BEAM ANGLE (50%) :109.4 DEG

Ecosparks Illuminations Sdn Bhd E-5-03, Capital 5, Oasis Square, No2, Jalan PJU1A/7A, Ara Damansara, 47301 Petaling Jaya, Selangor, Malaysia. Tel : +603-48208822 Fax: +603-74967968



## Dimension



Accessories



# **Please Read**

Driverless SSL \*Available also in other CCT upon request.

### **Operation Manual**

This product is recommended to be used within the temperature range of -20 $^{45}$ °C. REFER below for the electrical parameter.

| Input Voltage | 48Vdc    |  |  |  |  |
|---------------|----------|--|--|--|--|
| Input Type    | DC Input |  |  |  |  |
| System Power  | 32W      |  |  |  |  |

### **Safety Precautions**

- 1. Do not drop the product as it may cause damage to the diffuser and covering.
- 2. T