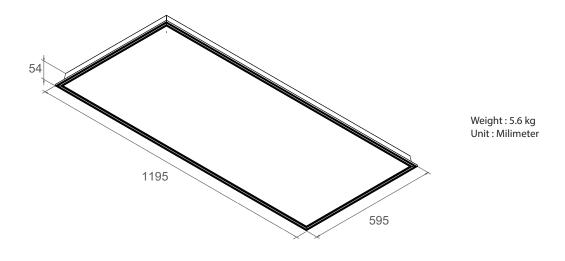

| Accessories                                                    | сст            | Color<br>Temperature   | CRI | System Lumen   | System<br>Efficacy | Beam<br>Angle |  |
| 32 Watts       | ETF24-32-8XX-110<br>(Without accessory)<br>ETF24-32-8XX-110ETFXX<br>(Include accessory) | SK – Suspension<br>SM – Surface Mount<br>RP – Recessed Plaster | 4000К<br>5000К | Cool White<br>Daylight | >80 | 3700lm @ 5000K | 115lm/W @ 5000K    | 110°          |  |

# **AAI Curve**



### **Distribution Curve**



AVERAGE BEAM ANGLE (50%) :109.4 DEG

Ecosparks Illuminations Sdn Bhd E-5-03, Capital 5, Oasis Square, No2, Jalan PJU1A/7A, Ara Damansara, 47301 Petaling Jaya, Selangor, Malaysia. Tel : +603-48208822 Fax: +603-74967968



## Dimension



Accessories



# **Please Read**

Driverless SSL \*Available also in other CCT upon request.

### **Operation Manual**

This product is recommended to be used within the temperature range of -20 $^{45}$ °C. REFER below for the electrical parameter.

| Input Voltage | 48Vdc    |  |  |  |  |
|---------------|----------|--|--|--|--|
| Input Type    | DC Input |  |  |  |  |
| System Power  | 32W      |  |  |  |  |

### **Safety Precautions**

- 1. Do not drop the product as it may cause damage to the diffuser and covering.
- 2. The lighting product must be installed by a qualified electrician. It is the responsibility of the installer, contractor, purchaser or user to install/handle this product in such a manner that comply with all local rules and regulations.

Information provided is subje