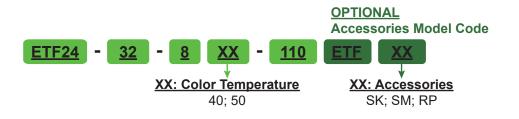

# **Technical Specification**

UV&IR IP20

Free

| ON / OFF       |                                                                                         |                                                                |                |                        |     |                |                    |               |  |
|----------------|-----------------------------------------------------------------------------------------|----------------------------------------------------------------|----------------|------------------------|-----|----------------|--------------------|---------------|--|
| Input<br>Power | Model Code                                                                              | Accessories                                                    | сст            | Color<br>Temperature   | CRI | System Lumen   | System<br>Efficacy | Beam<br>Angle |  |
| 32 Watts       | ETF24-32-8XX-110<br>(Without accessory)<br>ETF24-32-8XX-110ETFXX<br>(Include accessory) | SK – Suspension<br>SM – Surface Mount<br>RP – Recessed Plaster | 4000К<br>5000К | Cool White<br>Daylight | >80 | 3700lm @ 5000K | 115lm/W @ 5000K    | 110°          |  |