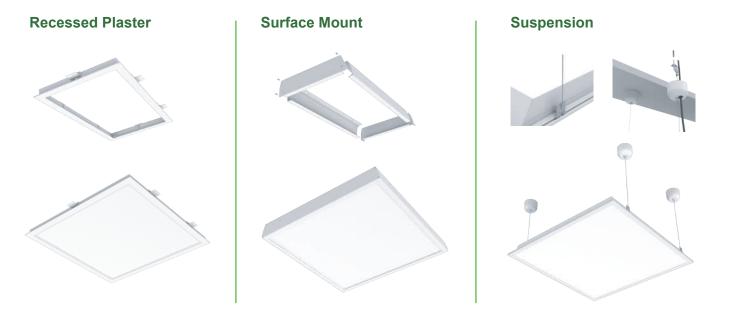

| Accessories                                                    | сст            | Color<br>Temperature   | CRI | System Lumen   | System<br>Efficacy | Beam<br>Angle |  |
| 32 Watts       | ETF24-32-8XX-110<br>(Without accessory)<br>ETF24-32-8XX-110ETFXX<br>(Include accessory) | SK – Suspension<br>SM – Surface Mount<br>RP – Recessed Plaster | 4000К<br>5000К | Cool White<br>Daylight | >80 | 3700lm @ 5000K | 115lm/W @ 5000K    | 110°          |  |

# **AAI Curve**



### **Distribution Curve**



AVERAGE BEAM ANGLE (50%) :109.4 DEG

Ecosparks Illuminations Sdn Bhd E-5-03, Capital 5, Oasis Square, No2, Jalan PJU1A/7A, Ara Damansara, 47301 Petaling Jaya, Selangor, Malaysia. Tel : +603-48208822 Fax: +603-74967968



## Dimension



Accessories



# **Please Read**

Driverless SSL \*Available also in other CCT upon request.

### **Operation Manual**

This product is recommended to be used within the temperature range of -20 $^{45}$ °C. REFER below for the electrical parameter.

| Input Voltage | 48Vdc    |  |  |  |  |
|---------------|----------|--|--|--|--|
| Input Type    | DC Input |  |  |  |  |
| System Power  | 32W      |  |  |  |  |

### **Safety Precautions**

- 1. Do not drop the product as it may cause damage to the diffuser and covering.
- 2. The lighting product must be installed by a qualified electrician. It is the responsibility of the installer, contractor, purchaser or user to install/handle this product in such a manner that comply with all local rules and regulations.

Information provided is subject to change wi