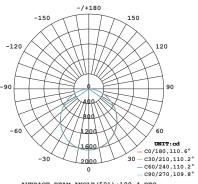

### **Distribution Curve**

AVERAGE BEAM ANGLE (50%) :109.4 DEG

Ecosparks Illuminations Sdn Bhd E-5-03, Capital 5, Oasis Square, No2, Jalan PJU1A/7A, Ara Damansara, 47301 Petaling Jaya, Selangor, Malaysia. Tel : +603-48208822 Fax: +603-74967968