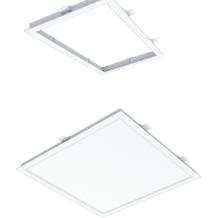

--------|------------------------|-----|----------------|--------------------|---------------|--|
| Input<br>Power | Model Code                                                                              | Accessories                                                    | ССТ            | Color<br>Temperature   | CRI | System Lumen   | System<br>Efficacy | Beam<br>Angle |  |
| 32 Watts       | ETF14-32-8XX-110<br>(Without accessory)<br>ETF14-32-8XX-110ETFXX<br>(Include accessory) | SK – Suspension<br>SM – Surface Mount<br>RP – Recessed Plaster | 4000K<br>5000K | Cool White<br>Daylight | >80 | 3700lm @ 5000K | 115lm/W @ 5000K    | 110°          |  |

## **AAI Curve**



## **Distribution Curve**



# **Dimension**



Weight: 3.2 kg Unit: Milimeter

## Accessories

#### **Recessed Plaster**







# Suspension



## **Please Read**

Driverless SSL

\*Available also in other CCT upon request.

### **Operation Manual**

This product is recommended to be used within the temperature range of -20 $^{\sim}45^{\circ}$ C. REFER below for the electrical parameter.

| Input Voltage | 48Vdc    |  |  |  |  |
|---------------|----------|--|--|--|--|
| Input Type    | DC Input |  |  |  |  |
| System Power  | 32W      |  |  |  |  |

# Safety Precautions

- 1. Do not drop the product as it may cause damage to the diffuser and covering.
- 2. The lighting product must be installed by a qualified electrician. It is the responsibility of the installer, contractor, purchaser or user to install/handle this product in such a manner that comply with all local rules and regulations.

Information provi