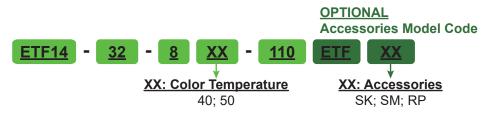

## **Technical Specification**

| ON / OFF       |                                                                                         |                                                                |                |                        |     |                |                    |               |  |
|----------------|-----------------------------------------------------------------------------------------|----------------------------------------------------------------|----------------|------------------------|-----|----------------|--------------------|---------------|--|
| Input<br>Power | Model Code                                                                              | Accessories                                                    | ССТ            | Color<br>Temperature   | CRI | System Lumen   | System<br>Efficacy | Beam<br>Angle |  |
| 32 Watts       | ETF14-32-8XX-110<br>(Without accessory)<br>ETF14-32-8XX-110ETFXX<br>(Include accessory) | SK – Suspension<br>SM – Surface Mount<br>RP – Recessed Plaster | 4000K<br>5000K | Cool White<br>Daylight | >80 | 3700lm @ 5000K | 115lm/W @ 5000K    | 110°          |  |