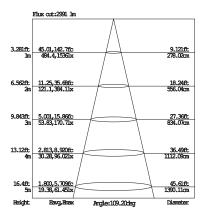

---------------------------------------------------|----------------------------------------------------------------|----------------|------------------------|-----|----------------|--------------------|---------------|--|
| Input<br>Power | Model Code                                                                              | Accessories                                                    | ССТ            | Color<br>Temperature   | CRI | System Lumen   | System<br>Efficacy | Beam<br>Angle |  |
| 32 Watts       | ETF14-32-8XX-110<br>(Without accessory)<br>ETF14-32-8XX-110ETFXX<br>(Include accessory) | SK – Suspension<br>SM – Surface Mount<br>RP – Recessed Plaster | 4000K<br>5000K | Cool White<br>Daylight | >80 | 3700lm @ 5000K | 115lm/W @ 5000K    | 110°          |  |

## **AAI Curve**



## **Distribution Curve**



# **Dimension**



Weight: 3.2 kg Unit: Milimeter

## Accessories

#### **Recessed Plaster**







# Suspension



## **Please Read**

Driverless SSL

\*Available also in other CCT upon request.

### **Operation Manual**

This product is recommended to be used within the temperature range of -20 $^{\sim}45^{\circ}$ C. REFER below for the electrical parameter.

| Input Voltage | 48Vdc    |  |  |  |  |
|---------------|----------|--|--|--|--|
| Input Type    | DC Input |  |  |  |  |
| System Power  | 32W      |  |  |  |  |

# Safety Precautions

- 1. Do not drop the product as it may cause damage to the diffuser and covering.
- 2. The lighting product must be installed by a qualified electrician. It is the responsibility of the installer, contractor, purchaser