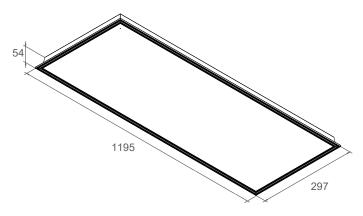

---|----------------------------------------------------------------|----------------|------------------------|-----|----------------|--------------------|---------------|--|
| Input<br>Power | Model Code                                                                              | Accessories                                                    | ССТ            | Color<br>Temperature   | CRI | System Lumen   | System<br>Efficacy | Beam<br>Angle |  |
| 32 Watts       | ETF14-32-8XX-110<br>(Without accessory)<br>ETF14-32-8XX-110ETFXX<br>(Include accessory) | SK – Suspension<br>SM – Surface Mount<br>RP – Recessed Plaster | 4000K<br>5000K | Cool White<br>Daylight | >80 | 3700lm @ 5000K | 115lm/W @ 5000K    | 110°          |  |

## **AAI Curve**



## **Distribution Curve**



# **Dimension**



Weight: 3.2 kg Unit: Milimeter

## Accessories

#### **Recessed Plaster**







# Suspension



## **Please Read**

Driverless SSL

\*Available also in other CCT upon request.

### **Operation Manual**

This product is recommended to be used within the temperature range of -20 $^{\sim}45^{\circ}$ C. REFER below for the electrical parameter.

| Input Voltage | 48Vdc    |  |  |  |  |
|---------------|----------|--|--|--|--|
| Input Type    | DC Input |  |  |  |  |
| System Power  | 32W      |  |  |  |  |

# Safety Precautions

- 1. Do not drop the product as it may cause damage to the diffuser and covering.
- 2. The lighting product must be installed by a qualified electrician. It is the responsibility of the installer, contractor, purchaser or user to install/handle this product in such