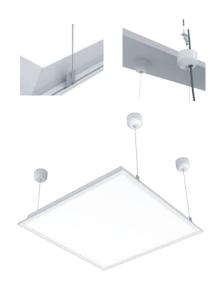

-------------|-----|----------------|--------------------|---------------|--|
| Input<br>Power | Model Code                                                                              | Accessories                                                    | ССТ            | Color<br>Temperature   | CRI | System Lumen   | System<br>Efficacy | Beam<br>Angle |  |
| 32 Watts       | ETF14-32-8XX-110<br>(Without accessory)<br>ETF14-32-8XX-110ETFXX<br>(Include accessory) | SK – Suspension<br>SM – Surface Mount<br>RP – Recessed Plaster | 4000K<br>5000K | Cool White<br>Daylight | >80 | 3700lm @ 5000K | 115lm/W @ 5000K    | 110°          |  |

## **AAI Curve**



## **Distribution Curve**



# **Dimension**



Weight: 3.2 kg Unit: Milimeter

## Accessories

#### **Recessed Plaster**







# Suspension



## **Please Read**

Driverless SSL

\*Available also in other CCT upon request.

### **Operation Manual**

This product is recommended to be used within the temperature range of -20 $^{\sim}45^{\circ}$ C. REFER below for the electrical parameter.

| Input Voltage | 48Vdc    |  |  |  |  |
|---------------|----------|--|--|--|--|
| Input Type    | DC Input |  |  |  |  |
| System Power  | 32W      |  |  |  |  |

# Safety Precautions

- 1. Do not drop the product as it may cause damage to the diffuser and covering.
- 2. The lighting product must be installed by a qualified electrician. It is the responsibility of the installer, contractor, purchaser or user to install/handle this product in such a manner that comply with all local rules and regulations.

Information provided is subject to ch