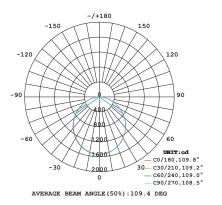

----------------------|----------------------------------------------------------------|----------------|------------------------|-----|----------------|--------------------|---------------|--|
| Input<br>Power | Model Code                                                                              | Accessories                                                    | ССТ            | Color<br>Temperature   | CRI | System Lumen   | System<br>Efficacy | Beam<br>Angle |  |
| 32 Watts       | ETF14-32-8XX-110<br>(Without accessory)<br>ETF14-32-8XX-110ETFXX<br>(Include accessory) | SK – Suspension<br>SM – Surface Mount<br>RP – Recessed Plaster | 4000K<br>5000K | Cool White<br>Daylight | >80 | 3700lm @ 5000K | 115lm/W @ 5000K    | 110°          |  |

## **AAI Curve**



## **Distribution Curve**



# **Dimension**



Weight: 3.2 kg Unit: Milimeter

## Accessories

#### **Recessed Plaster**







# Suspension



## **Please Read**

Driverless SSL

\*Available also in other CCT upon request.

### **Operation Manual**

This product is recommended to be used within the temperature range of -20 $^{\sim}45^{\circ}$ C. REFER below for the electrical parameter.

| Input Voltage | 48Vdc    |  |  |  |  |
|---------------|----------|--|--|--|--|
| Input Type    | DC Input |  |  |  |  |
| System Power  | 32W      |  |  |  |  |

# Safety Precautions

- 1. Do not drop the product as it may cause damage to the diffuser and covering.
- 2. The lighting product must be installed by a qualified electrician. It is the responsibility of the installer, contractor, purchaser or user to install/handle th