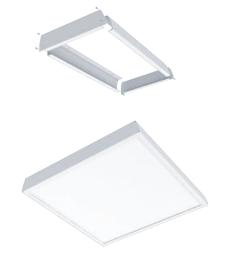

----|------------------------|-----|----------------|--------------------|---------------|--|
| Input<br>Power | Model Code                                                                              | Accessories                                                    | ССТ            | Color<br>Temperature   | CRI | System Lumen   | System<br>Efficacy | Beam<br>Angle |  |
| 32 Watts       | ETF14-32-8XX-110<br>(Without accessory)<br>ETF14-32-8XX-110ETFXX<br>(Include accessory) | SK – Suspension<br>SM – Surface Mount<br>RP – Recessed Plaster | 4000K<br>5000K | Cool White<br>Daylight | >80 | 3700lm @ 5000K | 115lm/W @ 5000K    | 110°          |  |

## **AAI Curve**



## **Distribution Curve**



# **Dimension**



Weight: 3.2 kg Unit: Milimeter

## Accessories

#### **Recessed Plaster**







# Suspension



## **Please Read**

Driverless SSL

\*Available also in other CCT upon request.

### **Operation Manual**

This product is recommended to be used within the temperature range of -20 $^{\sim}45^{\circ}$ C. REFER below for the electrical parameter.

| Input Voltage | 48Vdc    |  |  |  |  |
|---------------|----------|--|--|--|--|
| Input Type    | DC Input |  |  |  |  |
| System Power  | 32W      |  |  |  |  |

# Safety Precautions

- 1. Do not drop the product as it may cause damage to the diffuser and covering.
- 2. The lighting product must be installed by a qualified electrician. It is the responsibility of the installer, contractor, purchaser or user to install/handle this product in such a manner that comply with all local rules and regulations.

Information provided